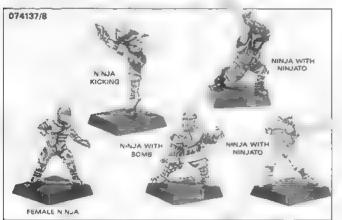

### 074137 **NINJA & SAMURAI**

EACH TRADE SLEEVE CONTAINS 12 DIFFERENT BLISTERS

Copyright @ 1989 Games Workshop Ltd. All rights reserved.

### 074137 **NINJA & SAMURAI** EACH TRADE SLEEVE CONTAINS 12 DIFFERENT

Copyright ? 1989 Games Workshop Ltd. All rights reserved.

ASHIGARU WITH NAGINTA